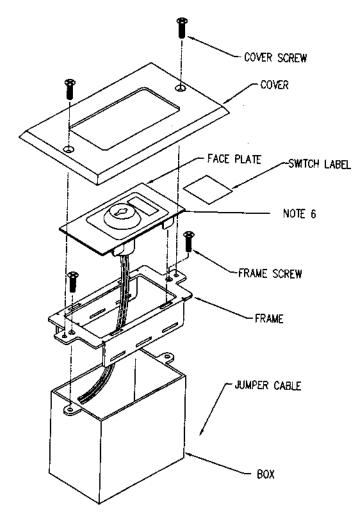

## **Mechanical Diagram**

Fire Safety 8 Fernwood Road Florham Park, NJ 07932 Tel: (973) 593-2600 FAX: (973) 593-6670 Website: www.sbt.siemens.com/fis

10/05 5M SFS-IG Printed in U.S.A. Fire Safety 2 Kenview Boulevard Brampton, Ontario Canada L6T 5E4 Tel: (905) 799-9937 FAX: (905) 799-9858