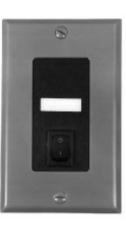

### Description

The RSM Series switches are available in four models. Two have keyed switches and two have rocker switches. The keyed variety match the key on Fire Safety control panels. One of each switch type is latching and one is momentary.

The key operated switch models have flying leads on a single pole, normally open contact. The toggle switch models have flying leads on Form 'C' contacts. They mount in a single gang electrical box and include a red cover plate. Additionally, they include 4 labels for Reset, Acknowledge and Drill functions, plus one blank.