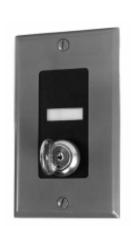

### Description

The RSM Series switches are available in four models. Two have keyed switches and two have rocker switches. The keyed variety match the key on Fire Safety control panels. One of each switch type is latching and one is momentary.

The key operated switch models have flying leads on a single pole, normally open contact. The toggle switch models have flying leads on Form 'C' contacts. They mount in a single gang electrical box and include a red cover plate. Additionally, they include 4 labels for Reset, Acknowledge and Drill functions, plus one blank.