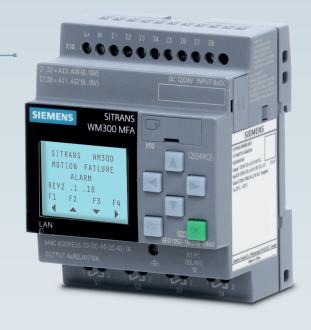

#### Diverse functions, **unified** benefits

- MFA (motion failure alarm)
- DSD (Differential speed detection)
- NCT (Non-contacting tachometer)

Intuitive programming thanks to a **simple menu** structure, along with an **on-board display and push buttons** for precise set point control of machines and processes. **No special training** required.

# SITRANS WM300 MFA

### Reliable machine monitoring

**One** motion detection for **all** industries.